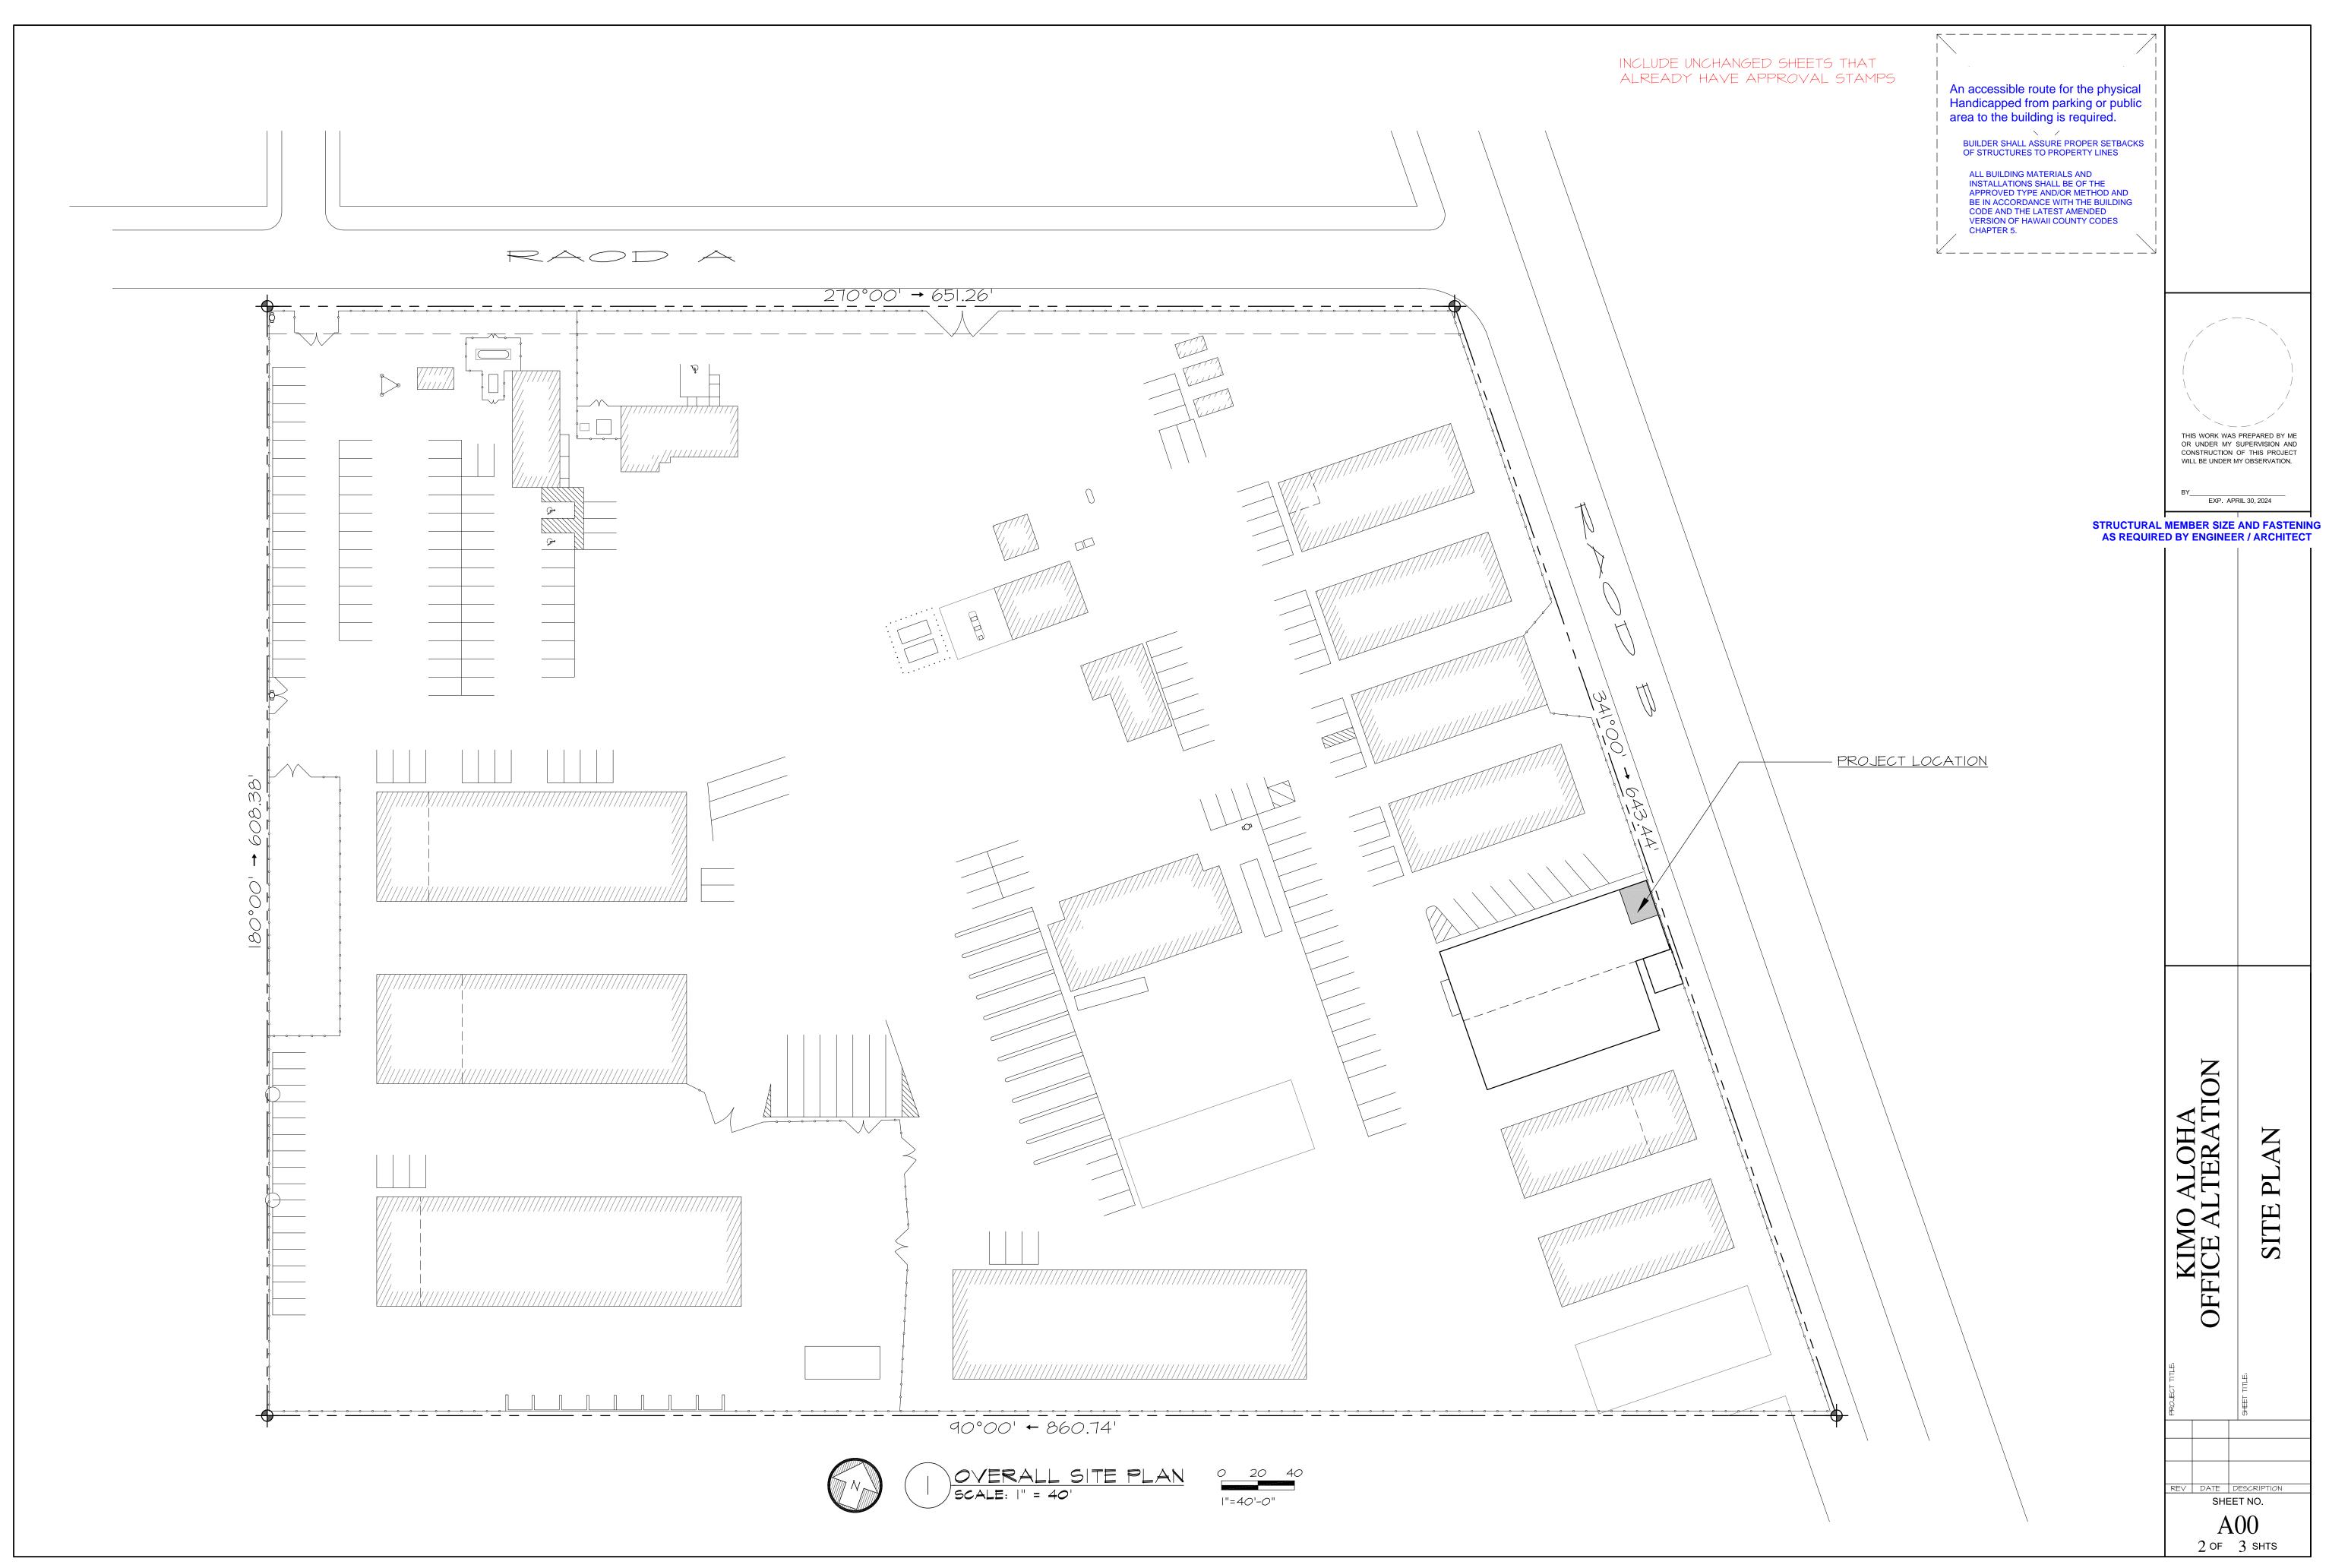

### **Procedure:**

- 1. Each resubmittal or revision set shall be compiled of both previously approved sheets already bearing stamps along with the new revised/resubmitted sheets annotated in the cloud and delta convention. Do NOT include with the resubmittal/revision set previous sheets that have been replaced by new sheets. Also, maintain the original drawing sheet numbering sequence,
- 2. Use a cloud border around all changes that may appear throughout the plan set.
- 3. Label each cloud with a delta symbol and inscribed delta number for the change depicted in the revision or resubmittal set. The delta number shall be the same for the entire set. For example, the first resubmittal set may include multiple unrelated changes, shall be known as Delta 1 (triangle with an inscribed number 1).
- 4. Each plan sheet shall include a revision block that summarizes changes made and reason for the change.
- 5. Each resubmittal or revision set shall have a new title sheet bearing an unfilled approval block. The approval block may be placed where space is available but preferred to be on the bottom right.

Refer to the attached sample for clarification for the "Cloud +Delta".

Plan revisions and resubmittals that do not comply with the "Cloud+Delta" format and/ or not submitted with a corrections response letter or revision narrative shall be rejected at permit intake. Permit resubmittals and revisions received prior to April 17, 2023 will be processed without these requirements.