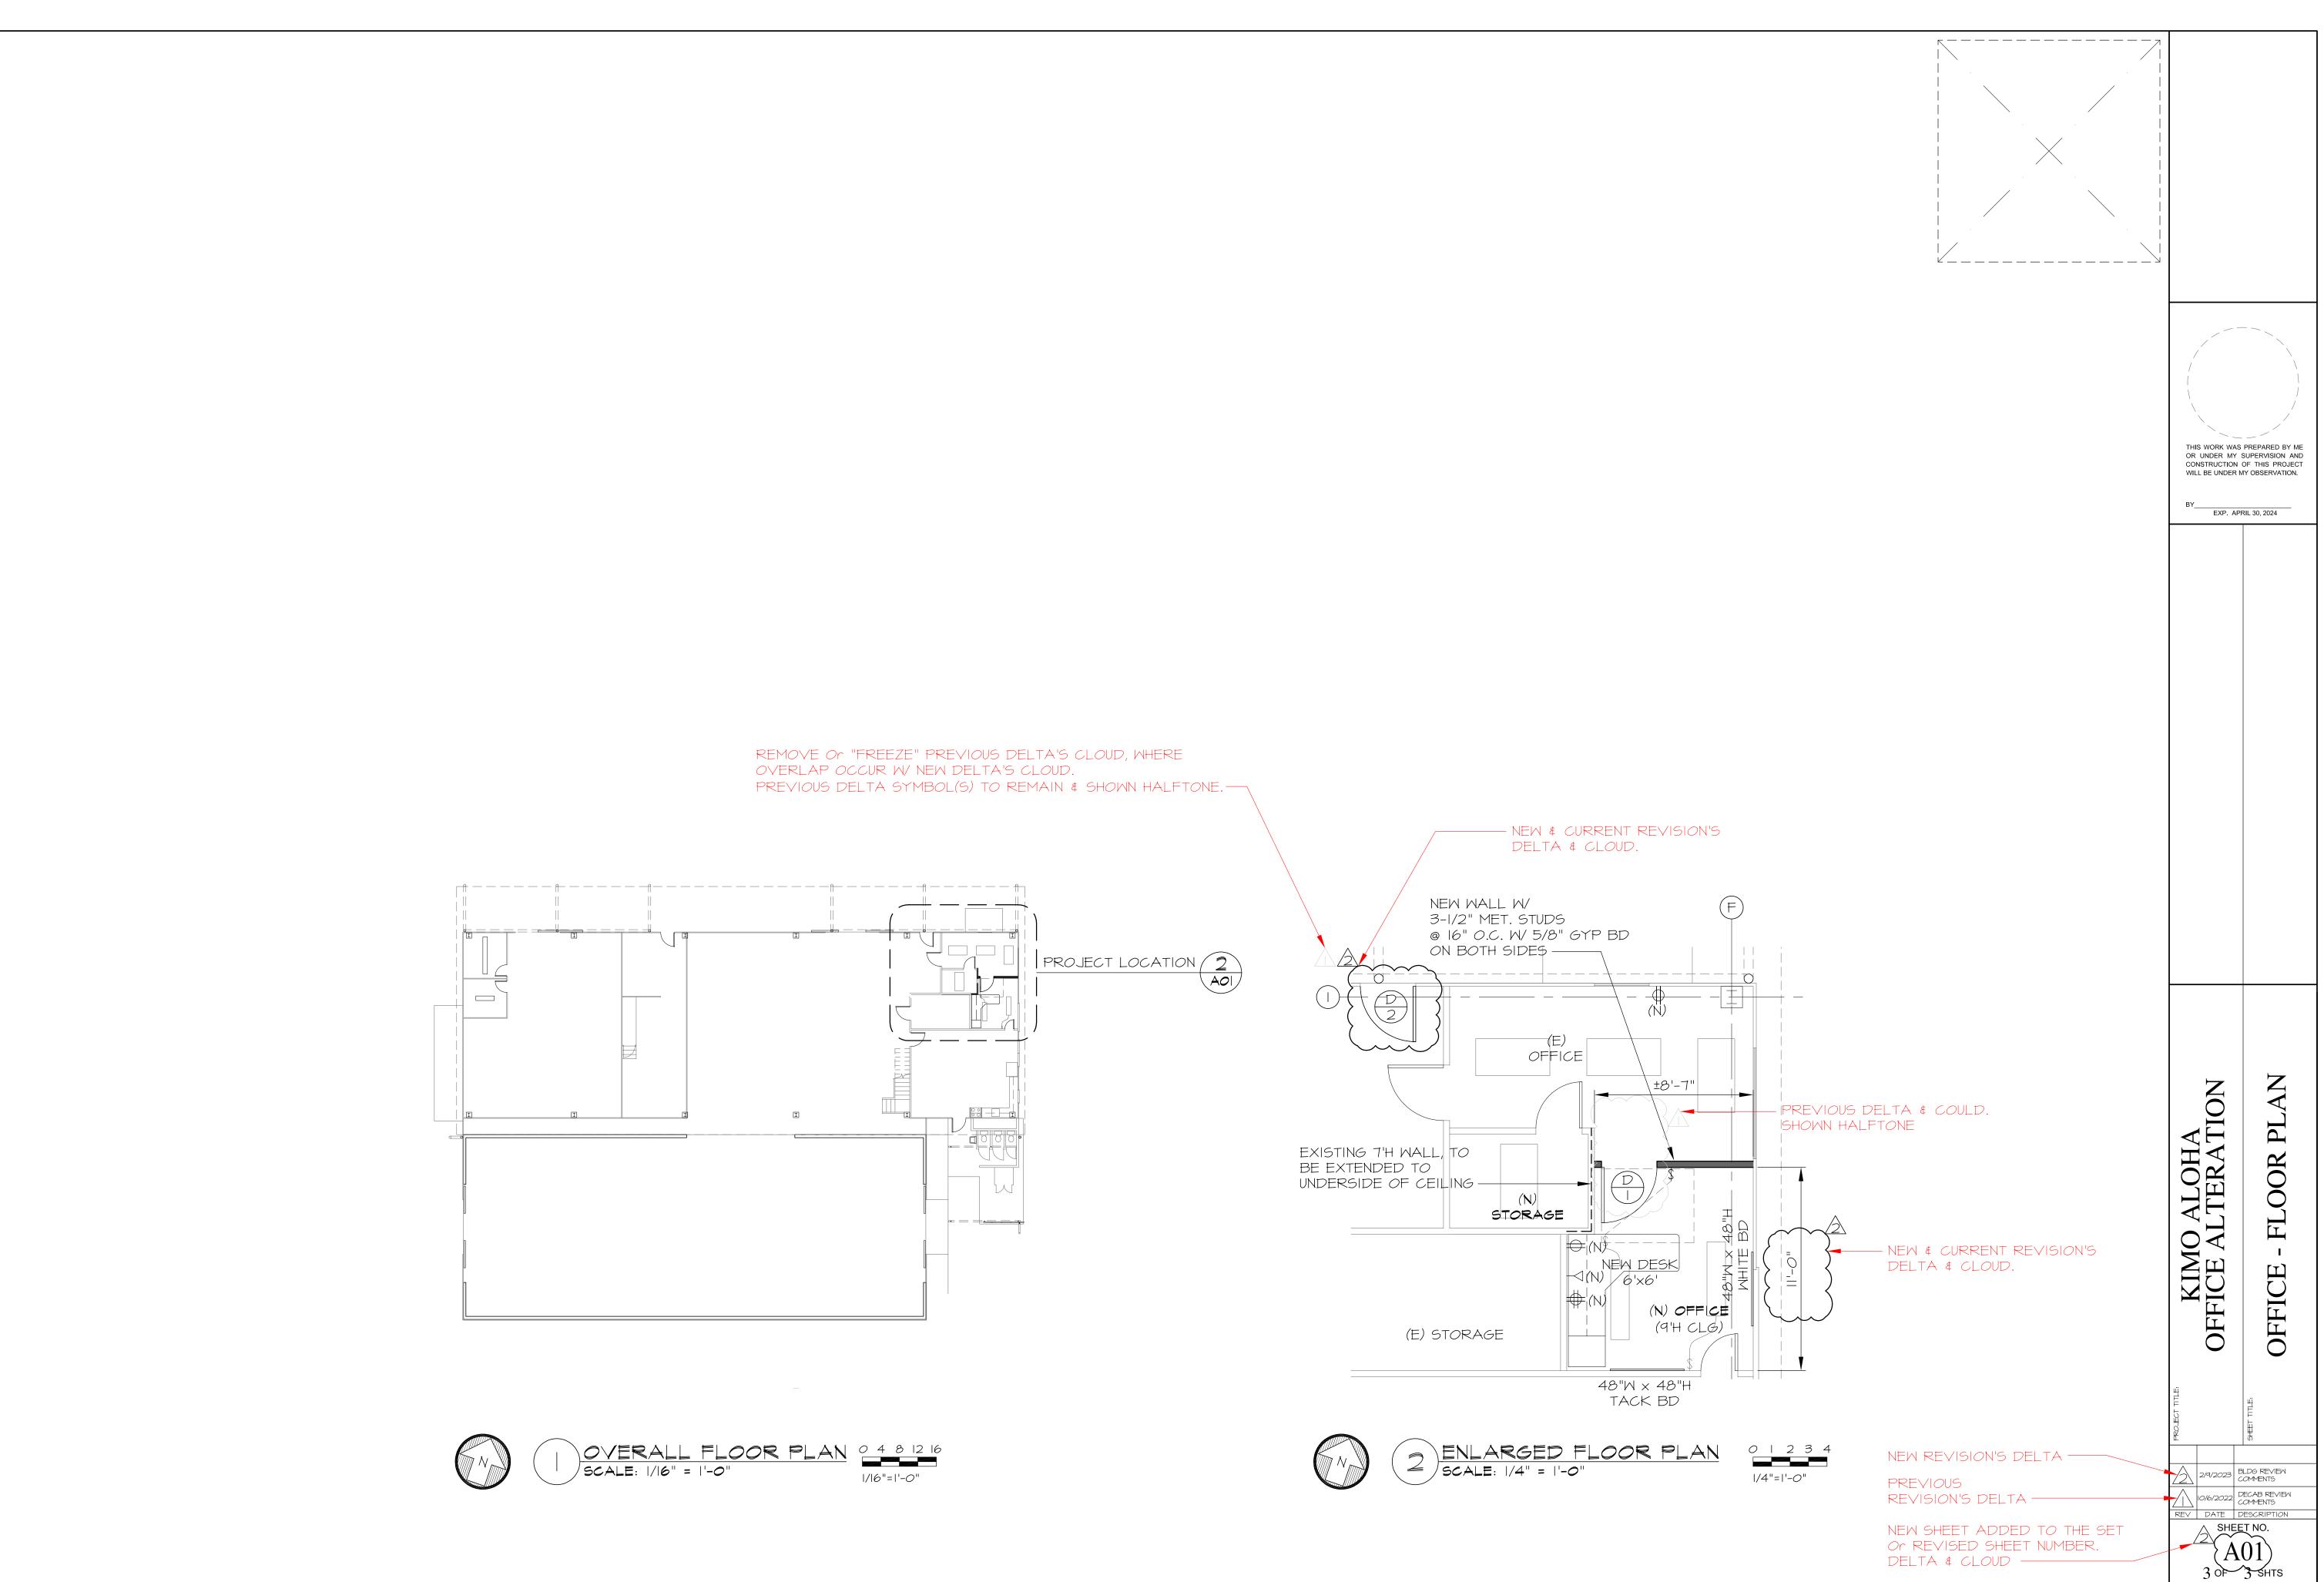

### **Procedure:**

- 1. Each resubmittal or revision set shall be compiled of both previously approved sheets already bearing stamps along with the new revised/resubmitted sheets annotated in the cloud and delta convention. Do NOT include with the resubmittal/revision set previous sheets that have been replaced by new sheets. Also, maintain the original drawing sheet numbering sequence,
- 2. Use a cloud border around all changes that may appear throughout the plan set.
- 3. Label each cloud with a delta symbol and inscribed delta number for the change depicted in the revision or resubmittal set. The delta number shall be the same for the entire set. For example, the first resubmittal set may include multiple unrelated changes, shall be known as Delta 1 (triangle with an inscribed number 1).
- 4. Each plan sheet shall include a revision block that summarizes changes made and reason for the change.
- 5. Each resubmittal or revision set shall have a new title sheet bearing an unfilled approval block. The approval block may be placed where space is available but preferred to be on the bottom right.

Refer to the attached sample for clarification for the "Cloud +Delta".

Plan revisions and resubmittals that do not comply with the "Cloud+Delta" format and/ or not submitted with a corrections response letter or revision narrative shall be rejected at permit intake. Permit resubmittals and revisions received prior to April 17, 2023 will be processed without these requirements.